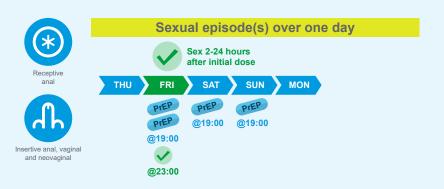

### **Event-Based Dosing Schedule: Receptive Anal Sex and Insertive Anal/Vaginal/Neovaginal Sex**

Start with a loading dose of 2 tablets between 2 and no more than 24 hours before sex, then take another tablet 24 hours after the loading dose. Take a final dose 24 hours later. This is often referred to as 2 + 1 + 1.