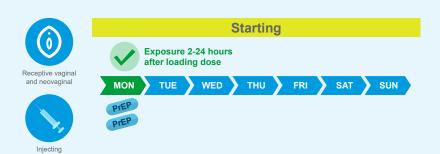

#### Daily Dosing Schedule: Receptive Vaginal/ Neovaginal Sex and Injecting Drug Use

Start by taking a loading dose of 2 tablets between 2 and 24 hours before exposure.

Continue to take 1 tablet every 24 hours to stay protected.