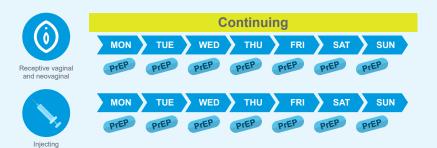

### Daily Dosing Schedule: Receptive Anal Sex and Insertive Anal/Vaginal/Neovaginal Sex

Start by taking a loading dose of 2 tablets between 2 and 24 hours before sex.

and neovaginal

Continue to take 1 tablet every 24 hours to stay protected.

#### Daily Dosing Schedule: Receptive Vaginal/ Neovaginal Sex and Injecting Drug Use

Start by taking a loading dose of 2 tablets between 2 and 24 hours before exposure.

Continue to take 1 tablet every 24 hours to stay protected.