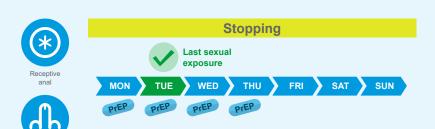

When stopping PrEP, you must continue to take 1 tablet every 24 hours until 2 tablets have been taken after the last sexual exposure.