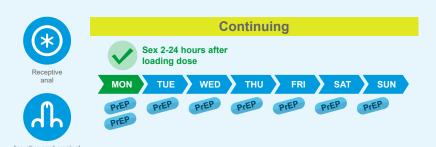

### Daily Dosing Schedule: Receptive Anal Sex and Insertive Anal/Vaginal/Neovaginal Sex

Start by taking a loading dose of 2 tablets between 2 and 24 hours before sex.

and neovaginal

Continue to take 1 tablet every 24 hours to stay protected.