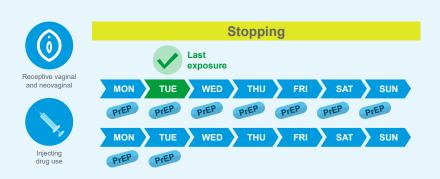

When stopping PrEP, you must continue to take 1 tablet every 24 hours until 2 tablets have been taken after the last sexual exposure.

When stopping PrEP, you must continue to take 1 tablet every 24 hours until 7 tablets have been taken after the last exposure.