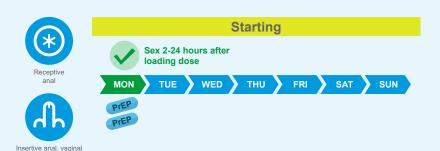

### Daily Dosing Schedule: Receptive Anal Sex and Insertive Anal/Vaginal/Neovaginal Sex

Start by taking a loading dose of 2 tablets between 2 and 24 hours before sex.

and neovaginal

Continue to take 1 tablet every 24 hours to stay protected.